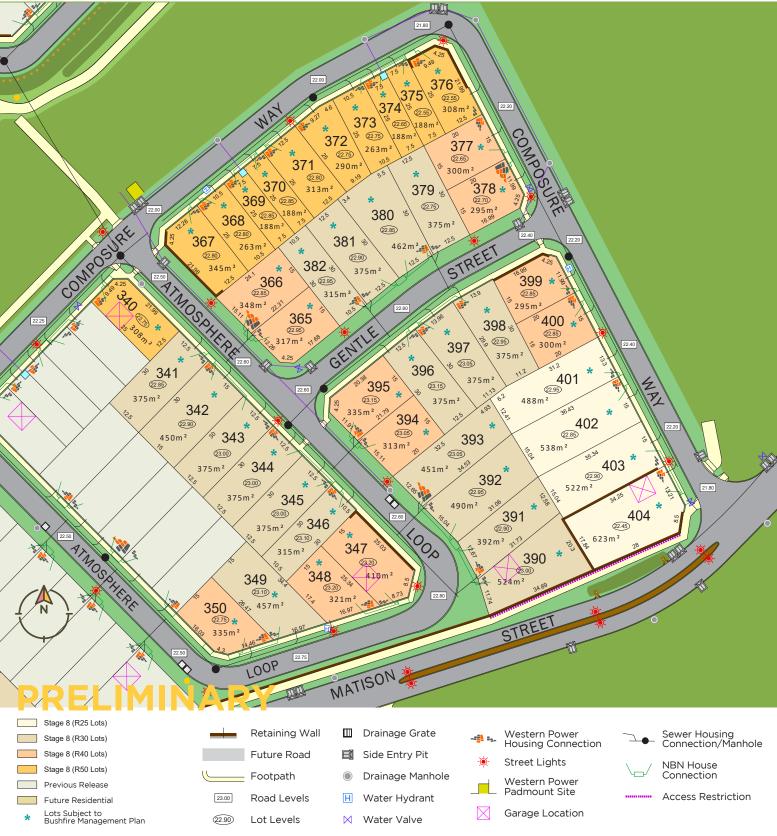

## **Ambia**

| Lot No. | Stage | Street Name   | Area (m²) | Frontage (m) | Titles | Price (\$)  | Notes |
|---------|-------|---------------|-----------|--------------|--------|-------------|-------|
| 380     | 8     | Gentle Street | 462       | 12.5         | Titled | \$499,000 # |       |

## Stage 8 (i)

All Dimensions and Areas are subject to survey. The particulars on this brochure are supplied for identification purposes only and shall not be taken as a representation in any aspect on the part of the vendor or its agents. Authorities should be consulted when services are contained within lot boundaries as building restrictions may apply. All retaining walls, services and associated easements are shown exaggerated for legibility. Some services may not be shown, as engineering and cadastral design is still to be finalised. Trees are indicative only.