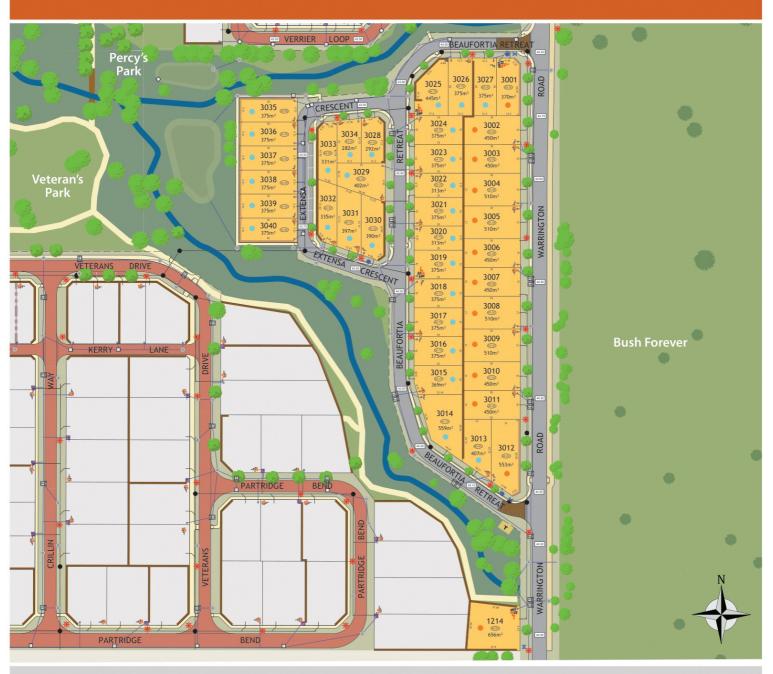

#### **Beaufortia Retreat - The Glades**

| Lot No. | Stage | Street Name     | Area (m²) | Frontage (m) | Titles   | Price (\$)  | Notes |
|---------|-------|-----------------|-----------|--------------|----------|-------------|-------|
| 3009    | 1     | Warrington Road | 510       | 17.0         | Oct 2024 | \$326,000 # |       |

### **Beaufortia Retreat**

### **Preliminary**

Note 1: Lots abutting laneways may be subject to a 1m x 1m Light Pole easement or road widening.

Note 2: This plan is indicative only and may be subject to change. All dimensions and areas are subject to survey. The particulars on this brochure are supplied for identification purposes only and shall not be taken as a representation in any respect on the part of the vendor or it's agents. Authorities should be consulted when services are contained within lot boundaries as building restrictions may apply Some services may not be shown as engineering design is apply. Some services may not be shown, as engineering design is still to be finalised.

Note 3:Street Names preliminary and subject to change

Note 4: Selected existing trees to remain.

All Engineering, Electrical, **Cadastral & Encumbrances** are still to be designed and are subject to change.

MAPS Ref: 93912sa-1095d Date: 11/03/2024 © Copyright